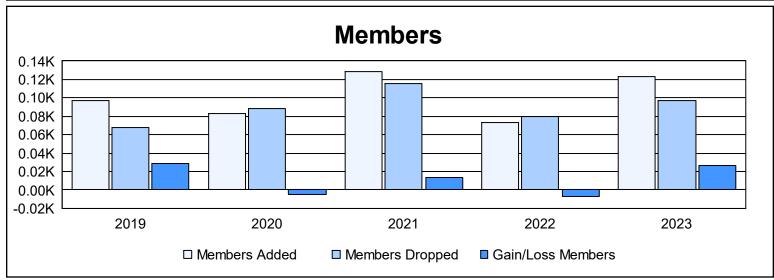

District 1 CN As of June 2023 Cumulative

| Year      | New<br>Clubs | Dropped<br>Clubs | Gain/<br>Loss<br>Clubs | New<br>Members | Charter<br>Members | Reinstate<br>Members | Transfer<br>Members | Total<br>Member<br>Added | Total<br>Members<br>Dropped | Gain/<br>Loss<br>Members |
|-----------|--------------|------------------|------------------------|----------------|--------------------|----------------------|---------------------|--------------------------|-----------------------------|--------------------------|
| 2018-2019 | 0            | 0                | 0                      | 96             | 0                  | 1                    | 0                   | 97                       | 68                          | 29                       |
| 2019-2020 | 0            | 0                | 0                      | 68             | 0                  | 5                    | 10                  | 83                       | 88                          | -5                       |
| 2020-2021 | 1            | 1                | 0                      | 94             | 30                 | 5                    | 0                   | 129                      | 115                         | 14                       |
| 2021-2022 | 0            | 1                | -1                     | 66             | 2                  | 4                    | 1                   | 73                       | 80                          | -7                       |
| 2022-2023 | 0            | 1                | -1                     | 108            | 0                  | 3                    | 12                  | 123                      | 97                          | 26                       |
| Average   | 0            | 1                | 0                      | 86             | 6                  | 4                    | 5                   | 101                      | 90                          | 11                       |