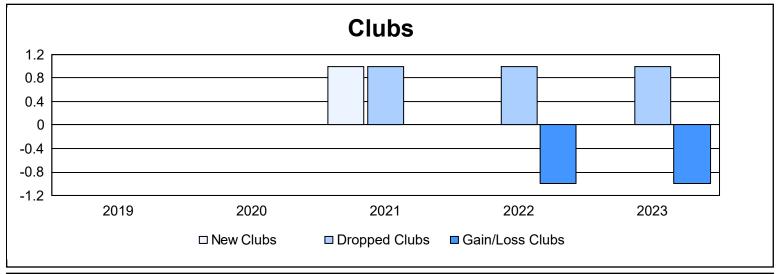

District 1 CN As of June 2023 Cumulative

| Year      | New<br>Clubs | Dropped<br>Clubs | Gain/<br>Loss<br>Clubs | New<br>Members | Charter<br>Members | Reinstate<br>Members | Transfer<br>Members | Total<br>Member<br>Added | Total<br>Members<br>Dropped | Gain/<br>Loss<br>Members |
|-----------|--------------|------------------|------------------------|----------------|--------------------|----------------------|---------------------|--------------------------|-----------------------------|--------------------------|
| 2018-2019 | 0            | 0                | 0                      | 96             | 0                  | 1                    | 0                   | 97                       | 68                          | 29                       |
| 2019-2020 | 0            | 0                | 0                      | 68             | 0                  | 5                    | 10                  | 83                       | 88                          | -5                       |
| 2020-2021 | 1            | 1                | 0                      | 94             | 30                 | 5                    | 0                   | 129                      | 115                         | 14                       |
| 2021-2022 | 0            | 1                | -1                     | 66             | 2                  | 4                    | 1                   | 73                       | 80                          | -7                       |
| 2022-2023 | 0            | 1                | -1                     | 108            | 0                  | 3                    | 12                  | 123                      | 97                          | 26                       |
| Average   | 0            | 1                | 0                      | 86             | 6                  | 4                    | 5                   | 101                      | 90                          | 11                       |